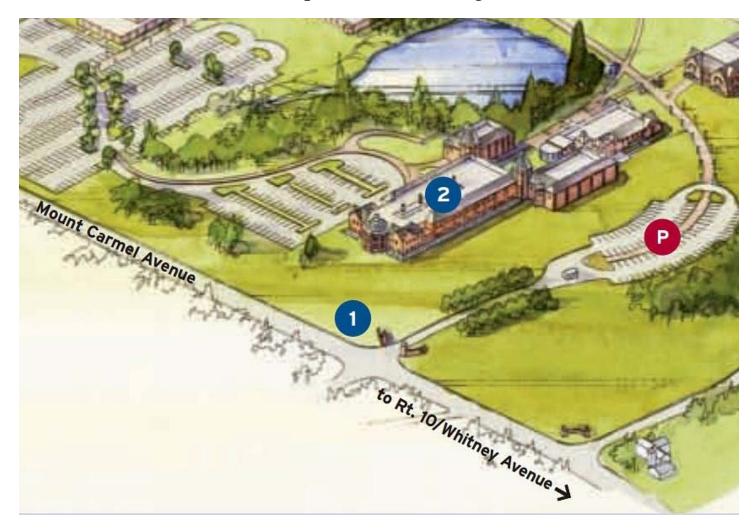

# LOCATION AND DIRECTIONS for the Harp Guitar Gathering

# 1 = Visitor's entrance, 2 = law school and location of Gathering, P = parking